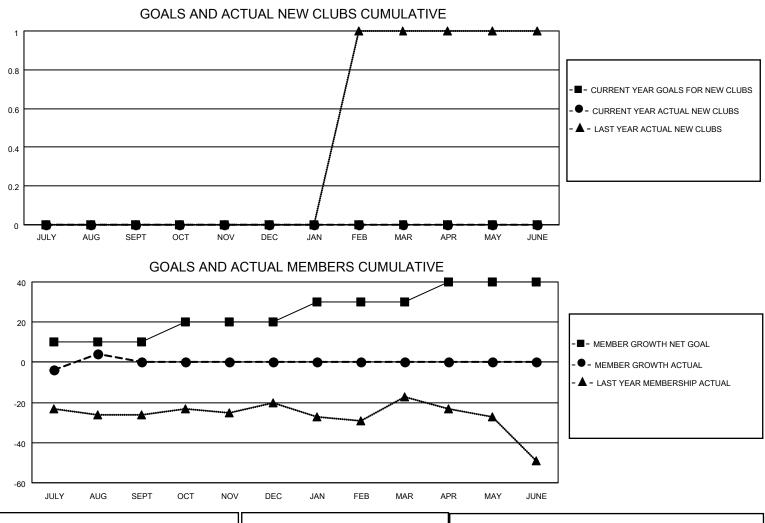

## LOCATION CALIFORNIA

District 4 L5

Results as of: 8/31/2021

| Clubs                 |               |           |               | Members               |                        |                         |                                                    |
|-----------------------|---------------|-----------|---------------|-----------------------|------------------------|-------------------------|----------------------------------------------------|
| RESULTS FOR 2021-2022 |               |           |               | RESULTS FOR 2021-2022 |                        |                         |                                                    |
| QUARTER               | NEW CLUB GOAL | NEW CLUBS | DROPPED CLUBS | QUARTER MEM           | BER GROWTH NET<br>GOAL | MEMBER GROWTH<br>ACTUAL | DROPPED<br>MEMBERS ACTUAL<br>(including transfers) |
| JULY/AUG/SEPT         | 0             | 0         | 0             | JULY/AUG/SEPT         | 10                     | 21                      | 14                                                 |
| OCT/NOV/DEC           | 0             | 0         | 0             | OCT/NOV/DEC           | 10                     | 0                       | 0                                                  |
| JAN/FEB/MAR           | 0             | 0         | 0             | JAN/FEB/MAR           | 10                     | 0                       | 0                                                  |
| APR/MAY/JUNE          | 0             | 0         | 0             | APR/MAY/JUNE          | 10                     | 0                       | 0                                                  |